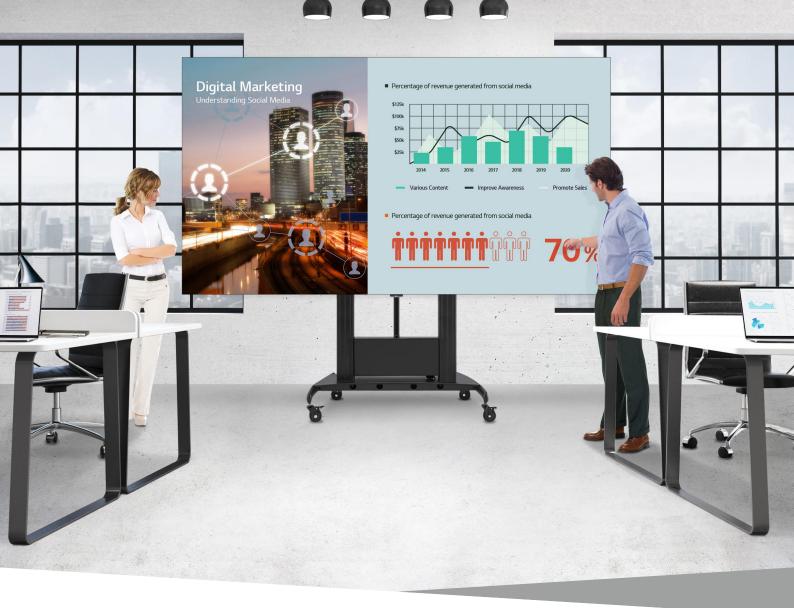

## LG LED All-in-One Essential Series

Easy Installation & Quick Maintenance

Power Saving Mode

## LG LED All-in-One Essential Series

| Inch              | 136"          |
|-------------------|---------------|
|                   | 4.5.5         |
| Pixel Pitch       | 1.56 mm       |
| Brightness        | 800 nit       |
| Screen Resolution | 1,920 × 1,080 |
| Serviceability    | Front         |
| Controller        | Embedded      |
|                   |               |