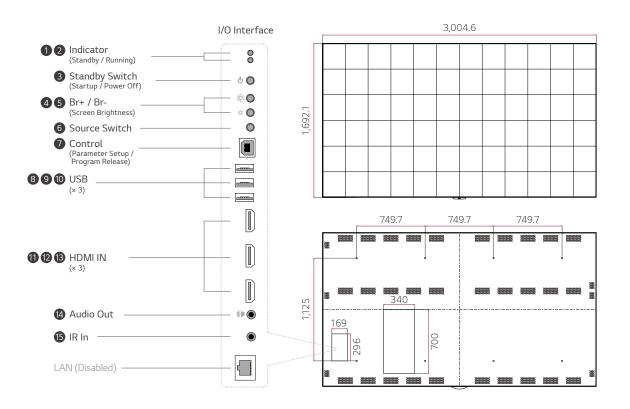

## CONNECTIVITY | DIMENSION (unit: mm)

www.lg.com/global/business/information-display
www.youtube.com/c/LGECommercialDisplay
www.facebook.com/LGInformationDisplay
www.lneedin.com/company/lginformationdisplay
witter.com/LG\_ID\_HQ